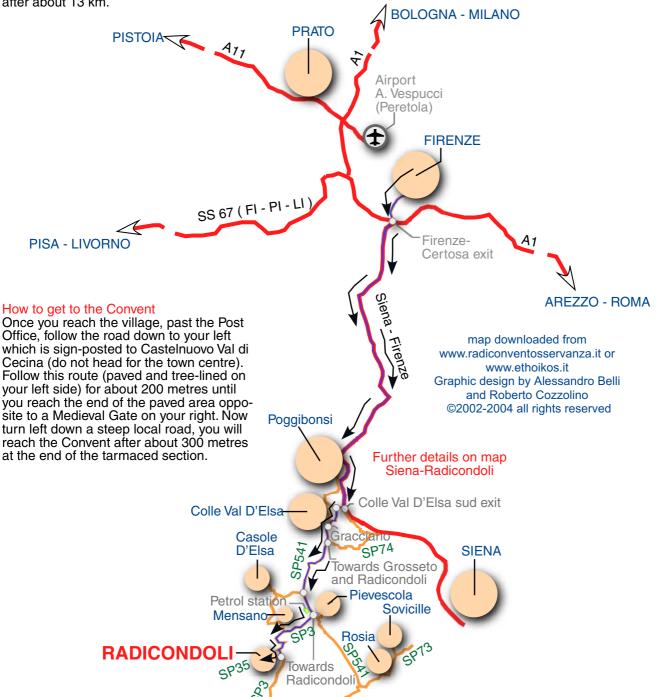

## SUGGESTED ROUTE FROM FLORENCE TO RADICONDOLI

From Florence follow the route towards the A1 Motorway Firenze-Certosa point of entry which is sign-posted also to Siena. (If you are in the city centre make for Porta Romana, Bottai and Galluzzo). At the roundabout close to the Firenze-Certosa motorway entry make your way across to the dual carriageway for Siena (*do not enter the A1 motorway leading towards Bologna and Roma but if coming from either direction exit at Firenze-Certosa and follow the rest of these instructions*). Stay on the dual cariageway towards Siena until you reach the Colle Val d'Elsa **Sud** exit. Here make for Colle Val d'Elsa for about 1 km until you reach a left turn sign-posted to Radicondoli. Stay on this road (SP541) until the junction in nearby Gracciano where the road divides up. Turn left towards Grosseto and follow this route. Stay on this road for about 10 km until you reach a right turn towards Radicondoli. You will recognise this turning as it is soon after a small petrol station also on your right. Follow the directions to Radicondoli which you will reach after about 13 km.